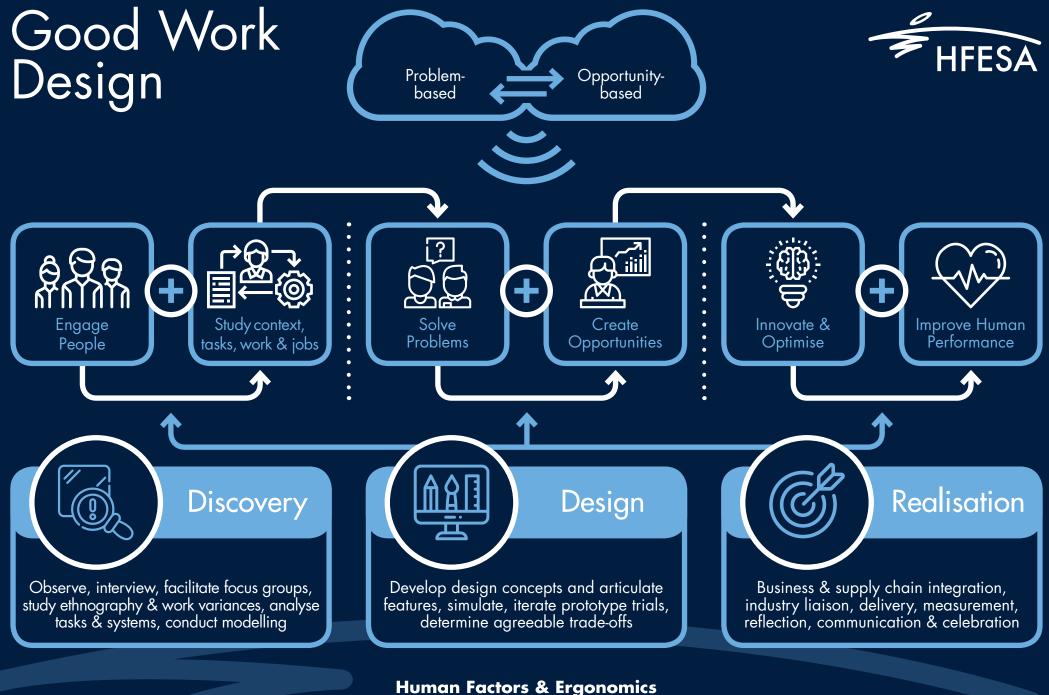

## Good Work Design Problem-Opportunitybased based Solve Create Study context, Improve Human Innovate & Engage **Problems** Performance Opportunities **Optimise** tasks, work & jobs People Realisation Design Discovery Observe, interview, facilitate focus groups, Develop design concepts and articulate Business & supply chain integration, study ethnography & work variances, analyse features, simulate, iterate prototype trials, industry liaison, delivery, measurement, tasks & systems, conduct modelling determine agreeable trade-offs reflection, communication & celebration **Human Factors & Ergonomics** Society of Australia Inc.